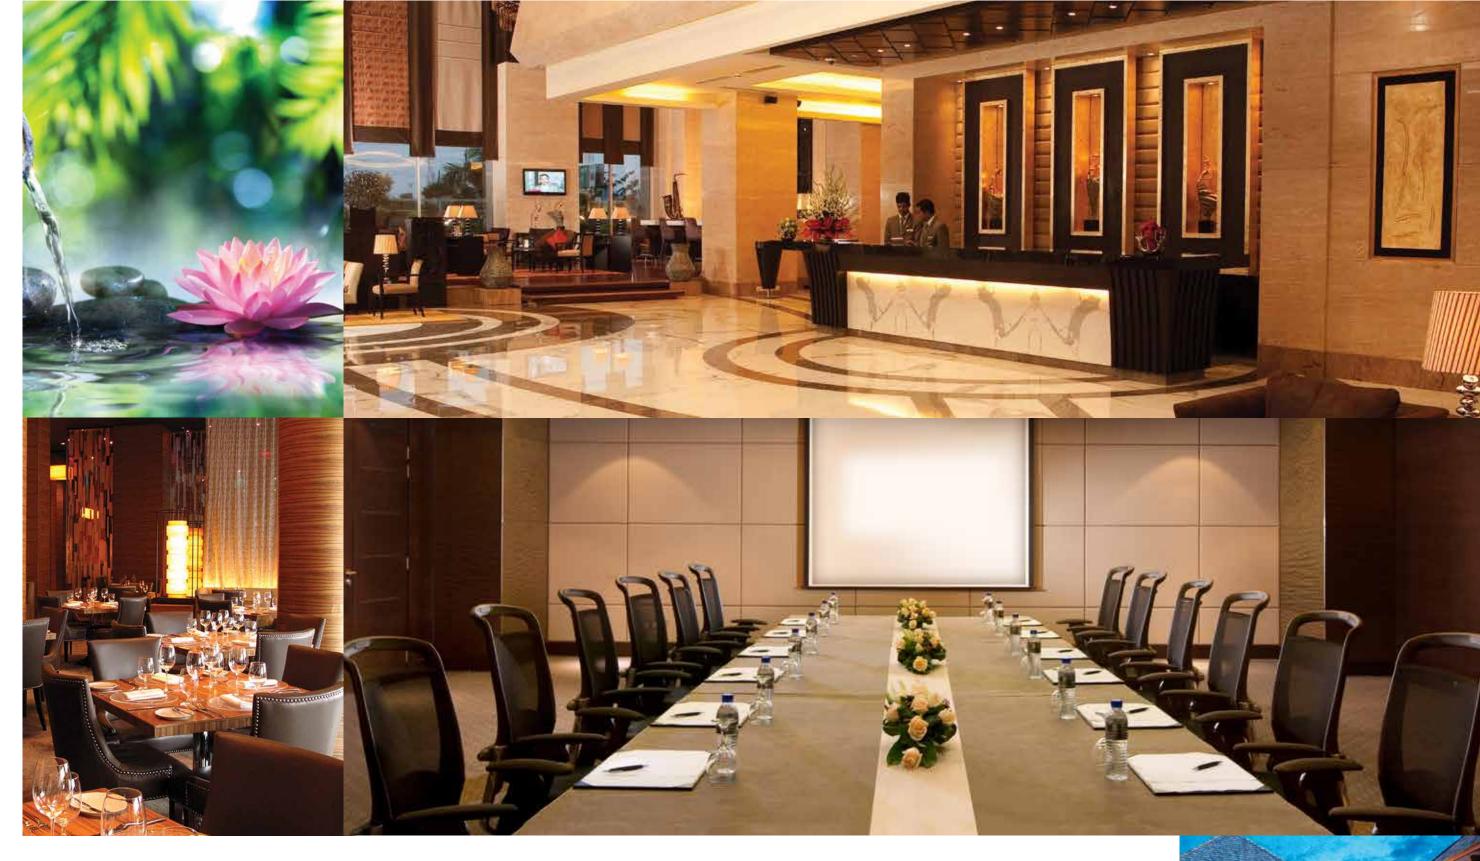

## Vivaant Inn

The astounding 30,000 sqft. structure has 42 rooms, 2 suites and a high-end banquet hall that redefines the Five-star amenities. The hotel comes loaded with multi-cuisine restaurant, swimming pool, gym and spa. Nurtured by the lap of nature and heavenly sceneries make the ambience of this place perfect for a destination wedding.

### Recreation

A 40,000 sq.ft. recreation space gives you the opportunity to rejuvenate and recreate at the same time. A place that keeps you fit and makes you smile is equipped with the best gym equipment and class machines. A plaza where you can play a hand of cards, affix your aim on carom corners, fight a black and white battle on a board of chess or you can render your reflexes to a table tennis game. You can also claim the ecstatic ball of eight in a pool game, enjoy your time with family in the lounge or can relax in the soothing spa.

#### **External Features**

- Swimming Pool & Toddler's Pool Jogging Track Relaxation Spots
- Gymnasium Landscaped Gardens Children Play Area
- Yoga Walking Pathway Sitting Area
- Sauna | Spa | Massage Meditation Zones

#### Clubhouse Features

- Lounge Carom
- Cafetaria Chess
- Table Tennis Cards
- Pool