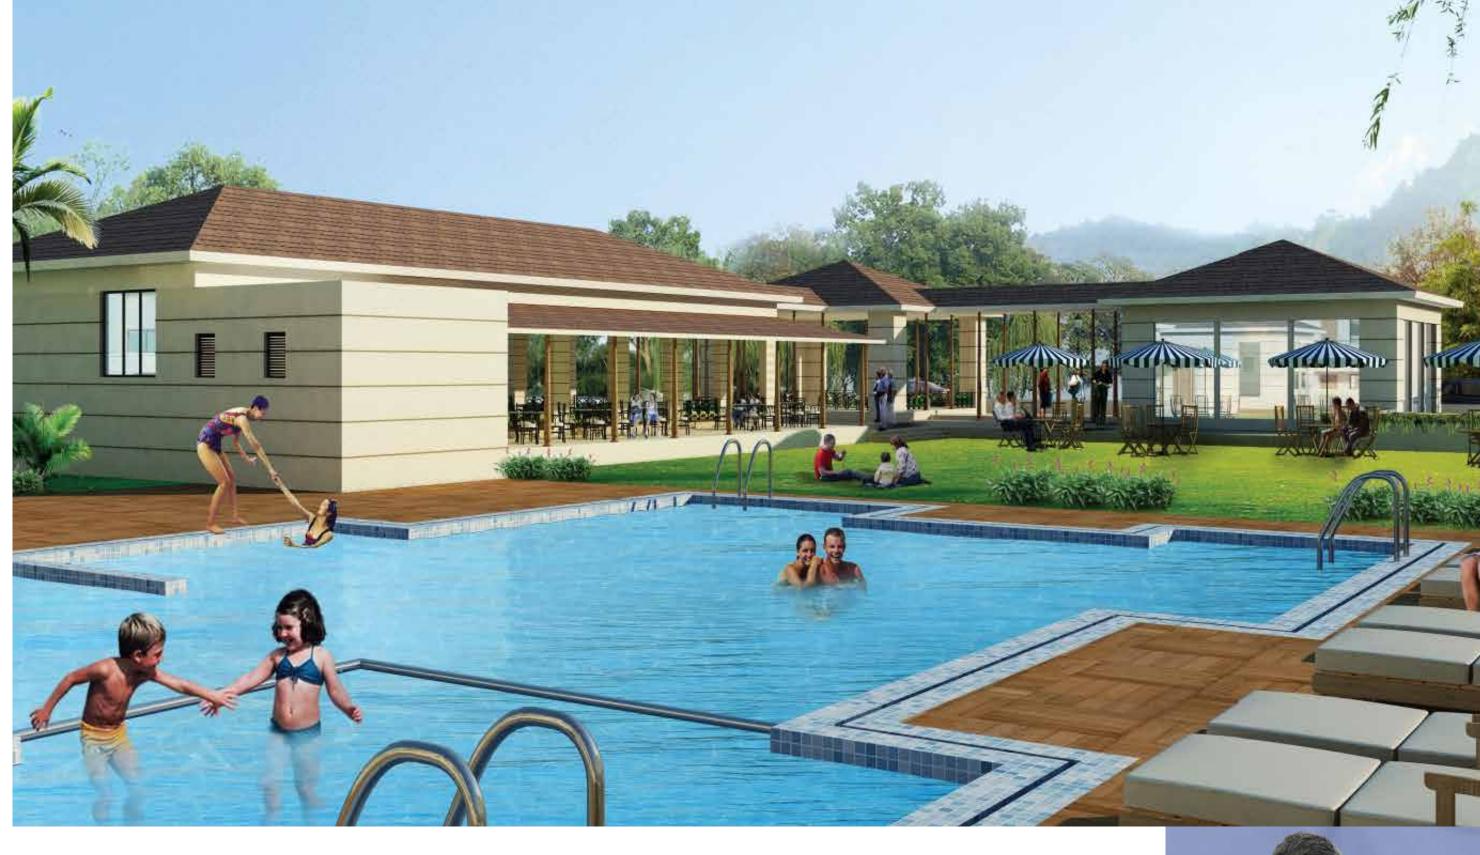

### Recreation

A 40,000 sq.ft. recreation space gives you the opportunity to rejuvenate and recreate at the same time. A place that keeps you fit and makes you smile is equipped with the best gym equipment and class machines. A plaza where you can play a hand of cards, affix your aim on carom corners, fight a black and white battle on a board of chess or you can render your reflexes to a table tennis game. You can also claim the ecstatic ball of eight in a pool game, enjoy your time with family in the lounge or can relax in the soothing spa.

#### **External Features**

- Swimming Pool & Toddler's Pool Jogging Track Relaxation Spots
- Gymnasium Landscaped Gardens Children Play Area
- Yoga Walking Pathway Sitting Area
- Sauna | Spa | Massage Meditation Zones

#### Clubhouse Features

- Lounge Carom
- Cafetaria Chess
- Table Tennis Cards
- Pool